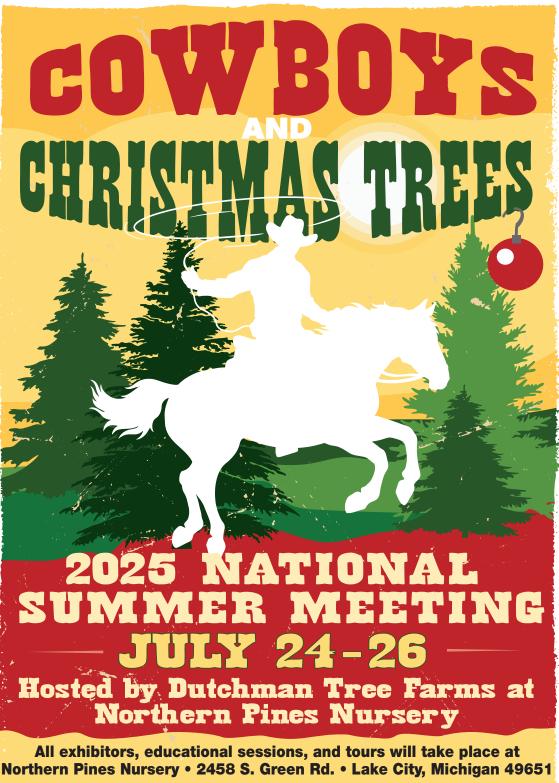

# National Summer Meeting 2025 ATTENDEE REGISTRATION FORM

July 24-26 • Dutchman Tree Farms & Northern Pines Nursery • 2458 S Green Rd, Lake City, Michigan 49651

The two-day conference registration fee admits you to all sessions, exhibit area, tours and all meals. New grower session is an additional fee. One day registration admits you to all sessions and meals on that day.